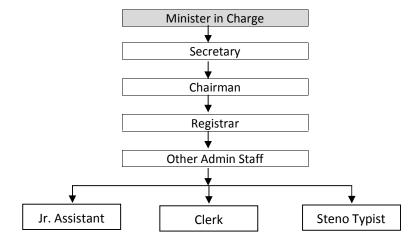

#### 1.5 Organization chart:

### 1st Manual: Particulars of the Public Authority

- 1.1 Name and address of the organization:- Council of Homoeopathic System of Medicine Punjab S.C.O. No. 3027-28, Ilnd Floor, Sector 22 D, Chandigarh
- 1.2 Head of the organization: Chairman
- 1.3 **Key Objectives:** The State Council constituted under Section-3 of the Punjab Homoeopathic Practitioners Act, 1965 for carrying out the provisions of this Act. Its main function to regulate the qualification and to provide for the registration of practitioners of the Homoeopathic System of Medicine in the State of Punjab.

#### 1.4 Functions and duties:

- To hold qualifying examination and other examination, to appoint examiners and other staff to assist them, to fix their fees, remuneration and allowances and to declare the result of the examination;
- > To grant degrees, diplomas or certificates;
- > To award stipends, scholarships, medals, prizes and other rewards;
- > To prepare, publish and prescribe text books and to publish statement of prescribed courses of study;
- > To found and maintain a library;
- > To recommend schemes for post-graduate training and research in the Homoeopathic System;
- To appoint any Committee or Board of studies as may be necessary and to lay down their constitution, duties and functions;
- > To exercise such other powers and performs such other functions as may be specified in this Act, or in the rules or regulation made thereunder or as the State Government may by notification direct for carrying out the purposes of this Act